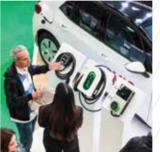

#### International Audience

**Renewable EnergyTech** 2025 will attract over 250 exhibitors and visitors from 30+ countries, providing a platform to connect with energy professionals across the region.

### **B2B Matchmaking**

Take part in the exclusive B2B matchmaking program, connecting with potential partners and clients through pre-arranged meetings.