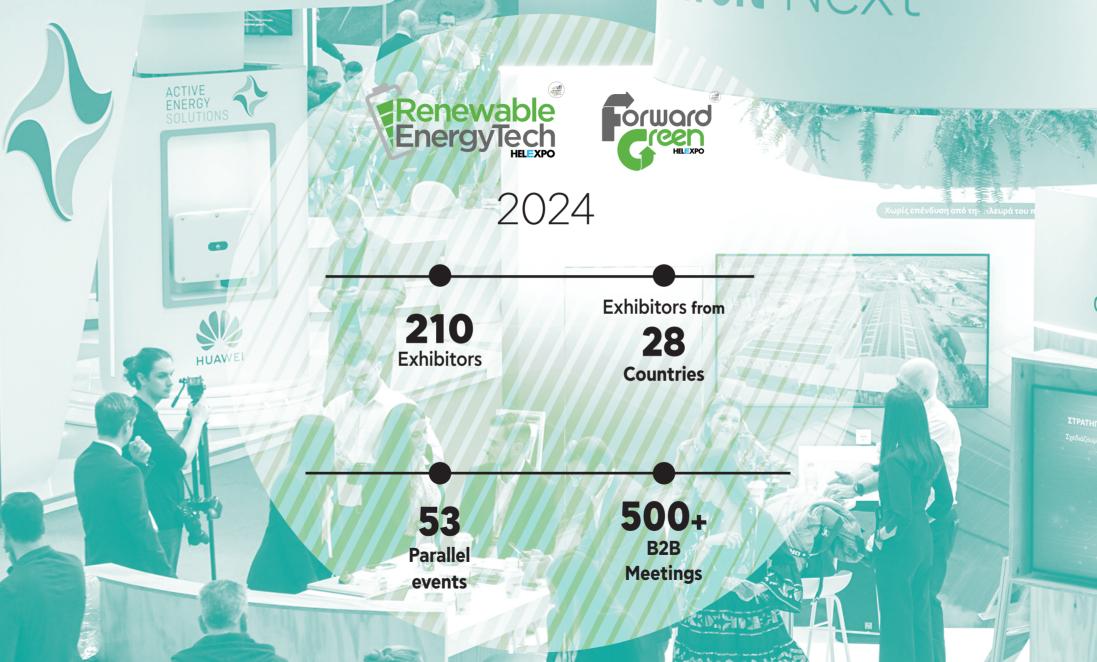

### 1. Unmatched Networking

Connect with key players and decision-makers from Greece, the Balkans, and beyond. Over 500 B2B meetings were organized in 2024, with even more expected in 2025.

#### International Audience

**Renewable EnergyTech** 2025 will attract over 250 exhibitors and visitors from 30+ countries, providing a platform to connect with energy professionals across the region.