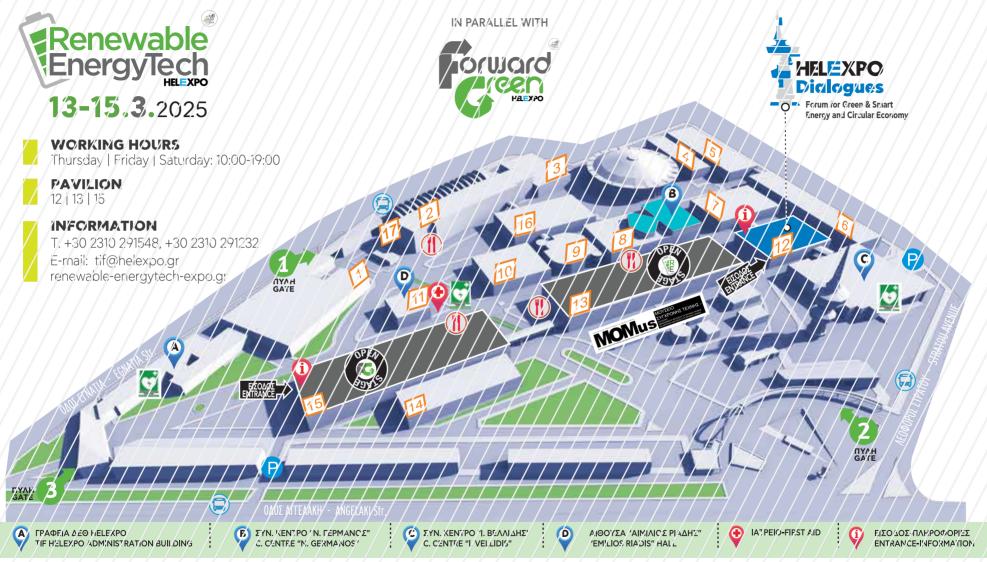

## SALES/KIT

INTERNATIONAL EXHIBITION FOR GREEN AND SMART ENERGY

13-15.3.2025

THESSALONIKI INTERNATIONAL EXHIBITION & CONGRESS CENTER

ORGANIZED BY

### In parallel with Forward Green

Benefit from synergies with the Forward Green exhibition, exploring opportunities in the circular economy and sustainability.

## IN PARALLEL WITH

INTERNATIONAL EXHIBITION FOR CIRCULAR ECONOMY

13-15.3.2025
THESSALONIKI INTERNATIONAL EXHIBITION & CONGRESS CENTER

WITH THE COOPERATION

ORGANIZED BY

INFORMATION

T: +30 2310 291548, +30 2310 291232